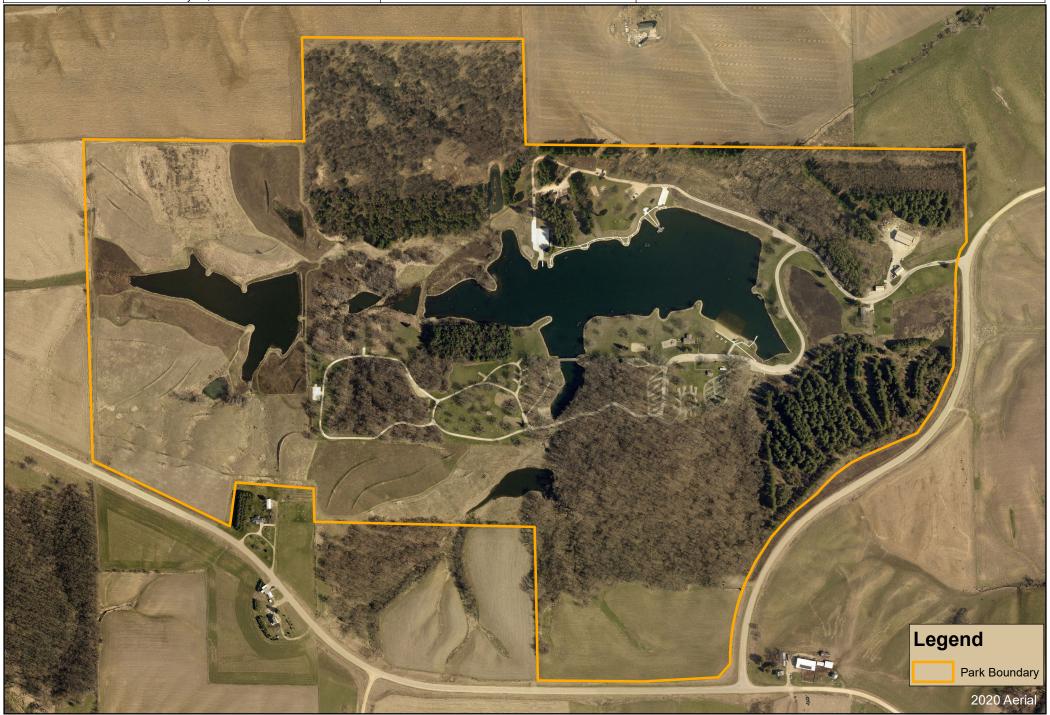

## Habitats Central Park Jones County, IA

Prepared for Jones County Conservation
January 17, 2023

This map does not represent a survey. No liability is assumed for the accuracy of the data delineated herein, either expressed or implied by Jones County or its employees. This map is compiled from official records, including plats, surveys, recorded deeds, and contracts, and only contains information required for local government purposes. See the recorded documents for more detailed legal information.