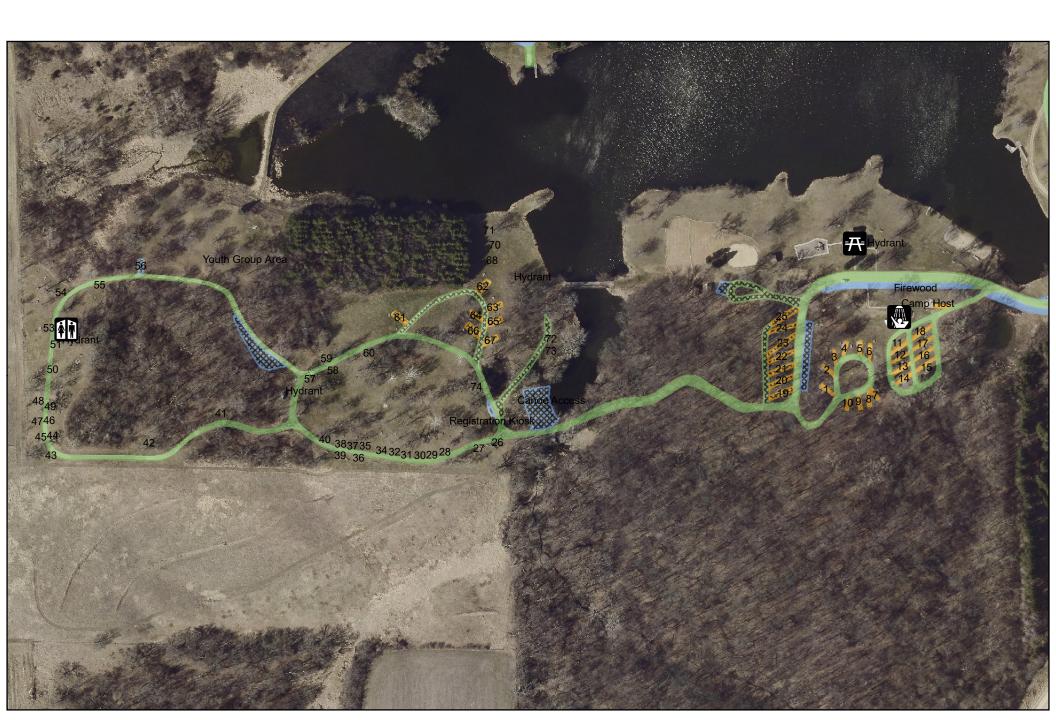

Structures & Road Surfaces
Central Park
Jones County, IA

Prepared for Jones County Conservation
July 25, 2019

This map does not represent a survey. No liability is assumed for the accuracy of the data delineated herein, either expressed or implied by Jones County or its employees. This map is compiled from official records, including plats, surveys, recorded deeds, and contracts, and only contains information required for local government purposes. See the recorded documents for more detailed legal information.