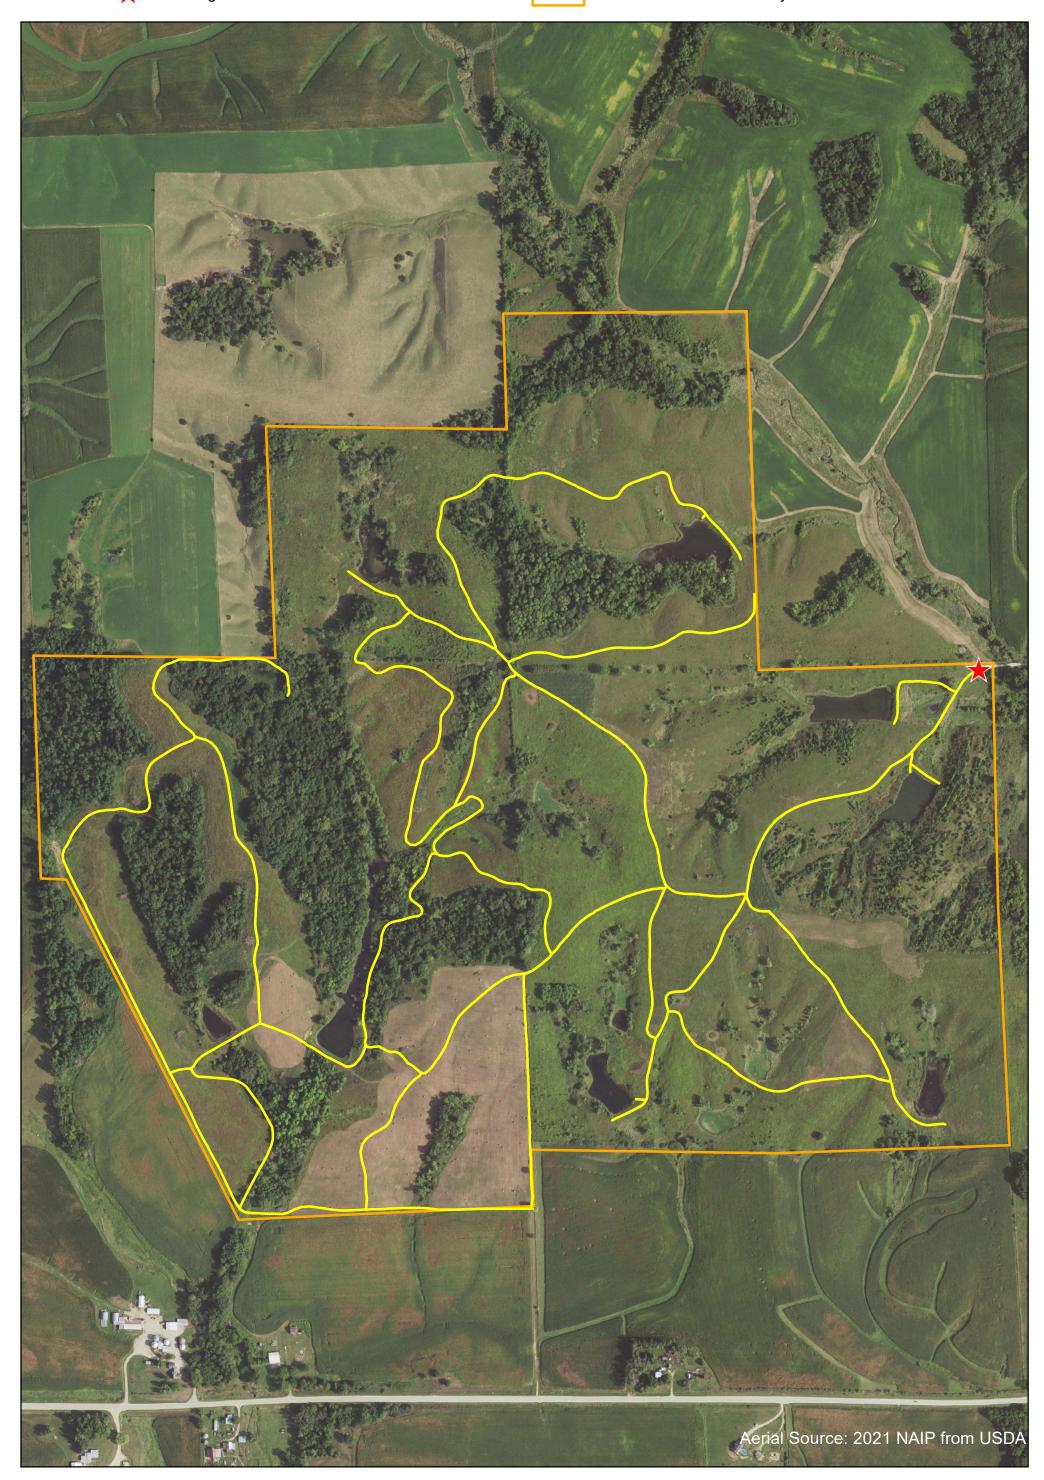

This map does not represent a survey. No liability is assumed for the accuracy of the data delineated herein, either expressed or implied by Jones County or its employees. This map is compiled from official records, including plats, surveys, recorded deeds, and contracts, and only contains information required for local government purposes. See the recorded documents for more detailed legal information.

This map was produced from data maintained in the Jones County Geographic Information System.
For further information regarding maps, data sources or the availability of GIS products and services, please contact the Jones County GIS Department at: (319) 462-5303.

2021 Aerials

Legend: 

→ Parking Lot — Trails Hale Wildlife Area Boundary