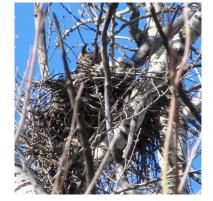

## An old bird's nest

A farmer's field

Tree cavity

Tree with lots of branches to hide in

What's an owl's favorite subject in school?