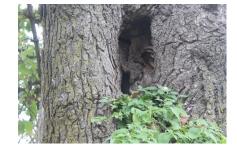

## An old bird's nest

A farmer's field

Tree cavity

Tree with lots of branches to hide in

What's an owl's favorite subject in school?